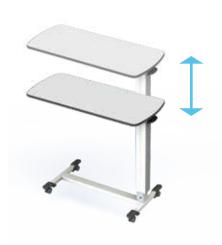

## Overbed Table

Height Adjustment

- Smooth & durable gas spring
- Free upward movement

## **Specification**

| IF-1202A         |
|------------------|
|                  |
| 46.9cm<br>45.4cm |
|                  |

| Description  Model No.   | Overbed Table IF-3100A |
|--------------------------|------------------------|
| Total Length Total Width | 45cm<br>91cm           |
| Top Height               | 74.5 to 112.5cm        |