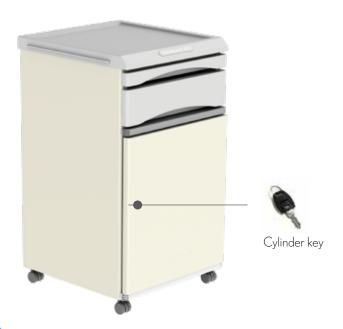

## **Bedside Cabinet**



Detachable & Washable Drawer



Towel Rail



## Overbed Table



Height Adjustment

- Smooth & durable gas spring
- Free upward movement



## **Specification**

| IF-1202A         |
|------------------|
|                  |
| 46.9cm<br>45.4cm |
|                  |

| Description  Model No.   | Overbed Table IF-3100A |
|--------------------------|------------------------|
| Total Length Total Width | 45cm<br>91cm           |
| Top Height               | 74.5 to 112.5cm        |

PARAMOUNT BED CO., LTD. 2-14-5 Higashisuna Koto-Ku, Tokyo 136-8670, Japan

Tel: +81 3 3648 2961 Fax: +81 3 3648 2420

http://www.paramount.co.jp/english/



Designs and specifications are subject to change without notice.

All images of the product, its components and accessories may not reflect the final produ