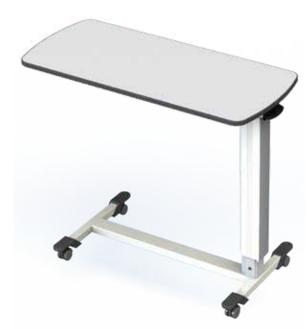

## Overbed Table

Height Adjustment

- Smooth & durable gas spring
- Free upward movement

## **Specification**

| IF-1202A         |
|------------------|
|                  |
| 46.9cm<br>45.4cm |
|                  |

| Description  Model No.   | Overbed Table IF-3100A |
|--------------------------|------------------------|
| Total Length Total Width | 45cm<br>91cm           |
| Top Height               | 74.5 to 112.5cm        |